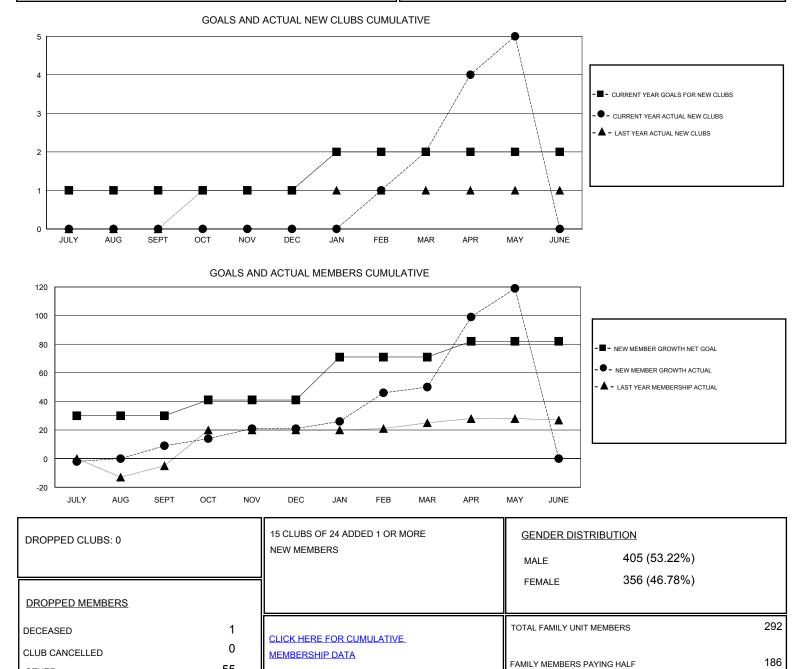

## LOCATION PHILIPPINES

GMT CA

| Clubs                 |               |           |               | Members               |                                                                |                                                              |                                                    |
|-----------------------|---------------|-----------|---------------|-----------------------|----------------------------------------------------------------|--------------------------------------------------------------|----------------------------------------------------|
| RESULTS FOR 2016-2017 |               |           |               | RESULTS FOR 2016-2017 |                                                                |                                                              |                                                    |
| QUARTER               | NEW CLUB GOAL | NEW CLUBS | DROPPED CLUBS | QUARTER               | NEW MEMBER GROWTH<br>NET GOAL (not reinstated<br>or transfers) | NEW MEMBER<br>GROWTH ACTUAL (not<br>reinstated or transfers) | DROPPED<br>MEMBERS ACTUAL<br>(including transfers) |
| JULY/AUG/SEPT         | 1             | 0         | 0             | JULY/AUG/SEPT         | 30                                                             | 20                                                           | 11                                                 |
| OCT/NOV/DEC           | 0             | 0         | 0             | OCT/NOV/DEC           | 11                                                             | 17                                                           | 5                                                  |
| JAN/FEB/MAR           | 1             | 2         | 0             | JAN/FEB/MAR           | 30                                                             | 64                                                           | 35                                                 |
| APR/MAY/JUNE          | 0             | 3         | 0             | APR/MAY/JUNE          | 11                                                             | 74                                                           | 5                                                  |